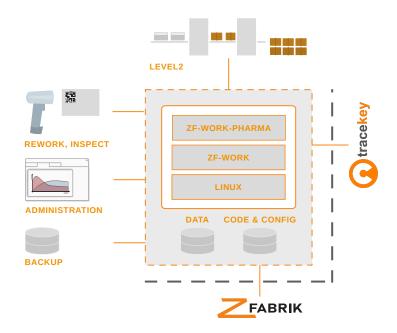

## Do one thing - do it well:

- ⊕ No Level 2 dependency
- ⊕ Real Track and Trace
- ⊕ For desktop and workstation
- ⊕ Integrates with your Level 4 system

# Simple and flexible operation:

- ⊕ One virtual machine or container
- ⊕ One backup mount

### Proven platform:

- Installation and configuration in minutes
- ⊕ Upgrades in minutes
- ⊕ Extensible, customizable, integrated